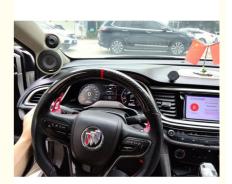

#### Buick Excelle LCD Instrument Panel Car LCD Instrument Cluster Suitable for 2015-2021

The Buick Excelle dashboard is suitable for 2015-2021. It uses a Linux system, a 12.3-inch QLED screen, and a 1920 \* 720 resolution. It has two interfaces: USB/HDMI, with a working temperature range of -40 to+80. Support steering wheel button control, adjustable instrument brightness (night mode). Its voice system includes Chinese, English, French, Turkish, Spanish, etc. Can display vehicle speed, RPM, malfunction lights, indicator lights ACC, Throttle, tire pressure, parking assist, etc. It also supports CarPlay and Android screen mirroring, and retains all the information and features of the original car. It is easy to install and plug and play.

#### **Function Introduction:**

- 1. Support instrument brightness adjustment
- 2. Keep all information and functions of the original car.
- 3. Support steering wheel button control
- 4. Supports CarPlay screen projection and Android Auto.
- 5. Easy to install, insert, and use.