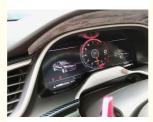

#### Buick Excelle LCD Instrument Panel Car LCD Instrument Cluster Suitable for 2015-2021

The Buick Excelle dashboard is suitable for 2015-2021. It uses a Linux system, a 12.3-inch QLED screen, and a 1920 \* 720 resolution. It has two interfaces: USB/HDMI, with a working temperature range of -40 to+80. Support steering wheel button control, adjustable instrument brightness (night mode). Its voice system includes Chinese, English, French, Turkish, Spanish, etc. Can display vehicle speed, RPM, malfunction lights, indicator lights ACC, Throttle, tire pressure, parking assist, etc. It also supports CarPlay and Android screen mirroring, and retains all the information and features of the original car. It is easy to install and plug and play.

#### Instrument configuration:

- 1. Basic version: Compatible with information displayed on the original car instrument panel, such as tire pressure, mileage, fuel gauge, speedometer, etc., with multiple theme UI modes for free switches, gravity sensors, HDMI interfaces, and support for multimedia display.
- 2. Basic version + carplay: carplay
- 3. Basic version + carplay + blind spot view: the highest configuration