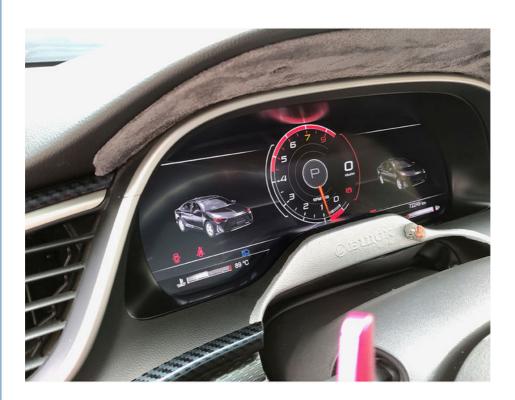

#### Buick Excelle LCD Instrument Panel Car LCD Instrument Cluster Suitable for 2015-2021

The Buick Excelle dashboard is suitable for 2015-2021. It uses a Linux system, a 12.3-inch QLED screen, and a 1920 \* 720 resolution. It has two interfaces: USB/HDMI, with a working temperature range of -40 to+80. Support steering wheel button control, adjustable instrument brightness (night mode). Its voice system includes Chinese, English, French, Turkish, Spanish, etc. Can display vehicle speed, RPM, malfunction lights, indicator lights ACC, Throttle, tire pressure, parking assist, etc. It also supports CarPlay and Android screen mirroring, and retains all the information and features of the original car. It is easy to install and plug and play.

#### Instrument configuration:

- 1. Basic version: Compatible with information displayed on the original car instrument panel, such as tire pressure, mileage, fuel gauge, speedometer, etc., with multiple theme UI modes for free switches, gravity sensors, HDMI interfaces, and support for multimedia display.
- 2. Basic version + carplay: carplay
- 3. Basic version + carplay + blind spot view: the highest configuration