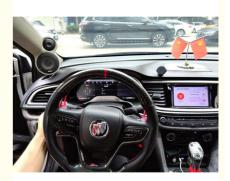

#### Buick Excelle LCD Instrument Panel Car LCD Instrument Cluster Suitable for 2015-2021

The Buick Excelle dashboard is suitable for 2015-2021. It uses a Linux system, a 12.3-inch QLED screen, and a 1920 \* 720 resolution. It has two interfaces: USB/HDMI, with a working temperature range of -40 to+80. Support steering wheel button control, adjustable instrument brightness (night mode). Its voice system includes Chinese, English, French, Turkish, Spanish, etc. Can display vehicle speed, RPM, malfunction lights, indicator lights ACC, Throttle, tire pressure, parking assist, etc. It also supports CarPlay and Android screen mirroring, and retains all the information and features of the original car. It is easy to install and plug and play.

#### **Function Introduction:**

- 1. Support instrument brightness adjustment
- 2. Keep all information and functions of the original car.
- 3. Support steering wheel button control
- 4. Supports CarPlay screen projection and Android Auto.
- 5. Easy to install, insert, and use.