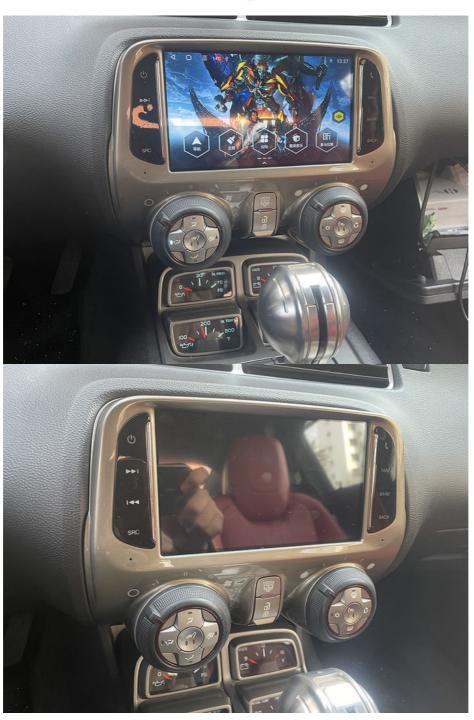

#### **Product Description:**

7 Inch Android Screen Car Radio For Chevrolet Camaro 2011-2014 Gps Carplay Navigation

Designed with precision and elegance, this screen seamlessly integrates into your Car dashboard, offering more than just a visual upgrade. Powered by Android 13 and equipped with a Mali-G52 GPU, it delivers crisp, clear visuals and smooth performance. The built-in GPS + GLONASS ensures you're always on the right path, while multi-mode EQ and premium audio processing make your driving soundtrack richer and more dynamic. It's a gateway to a world where technology and style converge, providing an experience as refined as your Chevrolet Camaro 2011-2014 itself.

#### **Features:**

High-quality Car Navigation premium car stereo system For Chevrolet Camaro 2011-2014 Gps Carplay Navigation

Multi-Task with Split-Screen:Work on multiple applications simultaneously with split-screen mode.

Wireless CarPlay & Android Auto: Effortlessly connect your smartphone for a hands-free experience.

USB Expansion for Versatility:Plug in multiple devices at once with 3 dedicated USB outputs.

Photo Slideshow:View and showcase photos in different formats like JPG, PNG, and more.