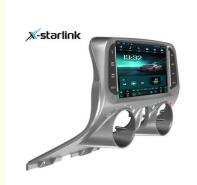

# 7 Inch Android Chevrolet Camaro Radio 2011-2014 Carplay Gps **Navigation**

#### **Product Description:**

7 Inch Android Screen Car Radio For Chevrolet Camaro 2011-2014 Gps Carplay Navigation

Designed with precision and elegance, this screen seamlessly integrates into your Car dashboard, offering more than just a visual upgrade. Powered by Android 13 and equipped with a Mali-G52 GPU, it delivers crisp, clear visuals and smooth performance. The built-in GPS + GLONASS ensures you're always on the right path, while multi-mode EQ and premium audio processing make your driving soundtrack richer and more dynamic. It's a gateway to a world where technology and style converge, providing an experience as refined as your Chevrolet Camaro 2011-2014 itself.