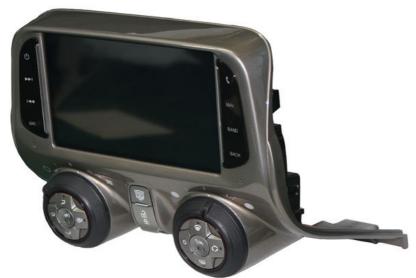

# 7 Inch Android Chevrolet Camaro Radio 2011-2014 Carplay Gps **Navigation**

#### **Product Description:**

7 Inch Android Screen Car Radio For Chevrolet Camaro 2011-2014 Gps Carplay Navigation

Designed with precision and elegance, this screen seamlessly integrates into your Car dashboard, offering more than just a visual upgrade. Powered by Android 13 and equipped with a Mali-G52 GPU, it delivers crisp, clear visuals and smooth performance. The built-in GPS + GLONASS ensures you're always on the right path, while multi-mode EQ and premium audio processing make your driving soundtrack richer and more dynamic. It's a gateway to a world where technology and style converge, providing an experience as refined as your Chevrolet Camaro 2011-2014 itself.