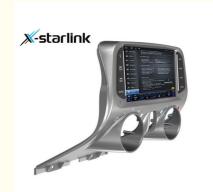

# 7 Inch Android Chevrolet Camaro Radio 2011-2014 Carplay Gps **Navigation**

#### **Product Description:**

7 Inch Android Screen Car Radio For Chevrolet Camaro 2011-2014 Gps Carplay Navigation

Designed with precision and elegance, this screen seamlessly integrates into your Car dashboard, offering more than just a visual upgrade. Powered by Android 13 and equipped with a Mali-G52 GPU, it delivers crisp, clear visuals and smooth performance. The built-in GPS + GLONASS ensures you're always on the right path, while multi-mode EQ and premium audio processing make your driving soundtrack richer and more dynamic. It's a gateway to a world where technology and style converge, providing an experience as refined as your Chevrolet Camaro 2011-2014 itself.