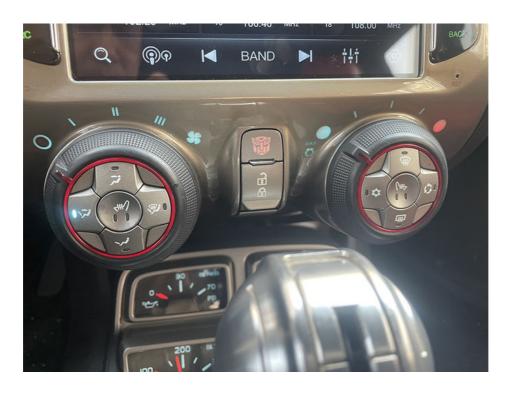

#### **Product Description:**

7 Inch Android Screen Car Radio For Chevrolet Camaro 2011-2014 Gps Carplay Navigation

Designed with precision and elegance, this screen seamlessly integrates into your Car dashboard, offering more than just a visual upgrade. Powered by Android 13 and equipped with a Mali-G52 GPU, it delivers crisp, clear visuals and smooth performance. The built-in GPS + GLONASS ensures you're always on the right path, while multi-mode EQ and premium audio processing make your driving soundtrack richer and more dynamic. It's a gateway to a world where technology and style converge, providing an experience as refined as your Chevrolet Camaro 2011-2014 itself.

### touch screen car stereo DVD Player For Chevrolet Camaro 2011-2014 Gps Carplay Navigation

- 1Built-In Wi-Fi for Connectivity:Enjoy the flexibility of built-in 2.4G/5G Wi-Fi, perfect for streaming, browsing, and more. 2.Bluetooth OBD Support:Monitor your vehicle's health with support for Bluetooth-enabled OBD scanners.
- 3.GPS+GLONASS for Precise Navigation:Integrated GPS+GLONASS and Beidou systems offer pinpoint accuracy for navigation.
- 4.Digital Audio Boost:The ROHM DSP processor transforms your audio experience with enhanced clarity and precision.
- 5. Fast Reverse Camera Display: Quickly shift to reverse view when parking with rear camera support.
- 6.USB Expansion for Dashcams:Record every journey with support for USB-connected dashcams.
- 7.Multi-Tasking Capability:Run apps smoothly while keeping control with capacitive touch technology and multi-touch support.
- 8.Enhanced Bluetooth Features:Bluetooth 5.0 delivers faster connections, better call quality, and support for peripherals.