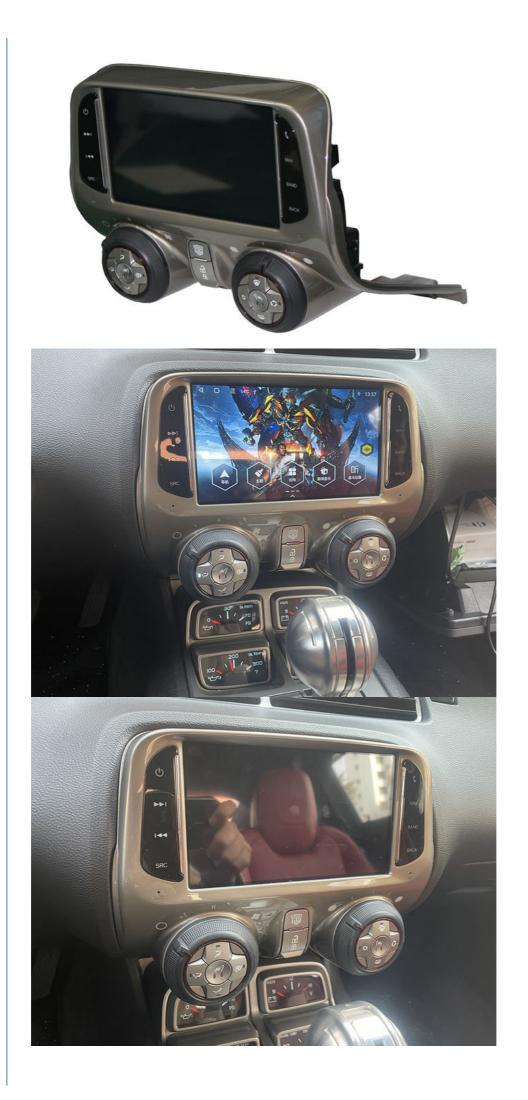

# More Images

**Our Product Introduction** 

# advanced car infointment system For Camaro 2011-2014 Android Touch Screen GPS StereoCar Dashboard Screen

The Camaro 2011-2014 car multimedia system is the latest high-end product developed by our company. It is equipped with an octa-core processor, providing strong performance and fast response speed. The system integrates various functions such as GPS navigation, radio, Bluetooth phone, and music playback, making your driving experience more convenient and enjoyable.

#### GPS Car Navigation system For Camaro 2011-2014 Android Touch Screen Stereo Apple car play radio

Photo Viewer:View images in multiple formats like JPG, PNG, and more with the built-in photo viewer.
AUX Input Flexibility:Connect external audio and video sources easily through the AUX input.
Hands-Free Phonebook Access:Access your contacts with ease through the Bluetooth phonebook feature.
HD Video Support:Play videos smoothly with support for high-definition video formats.
Wi-Fi Hotspot Capabilities:Turn your device into a mobile hotspot for on-the-go connectivity.
AM/FM Radio Functionality:Listen to your favorite stations with integrated AM/FM/RDS radio.
3 USB Outputs:Expand your media options by connecting multiple USB devices simultaneously.
Android App Store:Download thousands of apps from the Google Play Store to enhance your experience.

#### Car LCD Dashboard For Camaro 2011-2014 Android Touch Screen GPS Stereo Apple car play radio

Superior Radio Reception: The built-in TDA7708 digital radio provides enhanced reception and clearer sound. Expandable Video Output: Easily add external screens with a pre-configured CVBS output port for extended visual experiences.