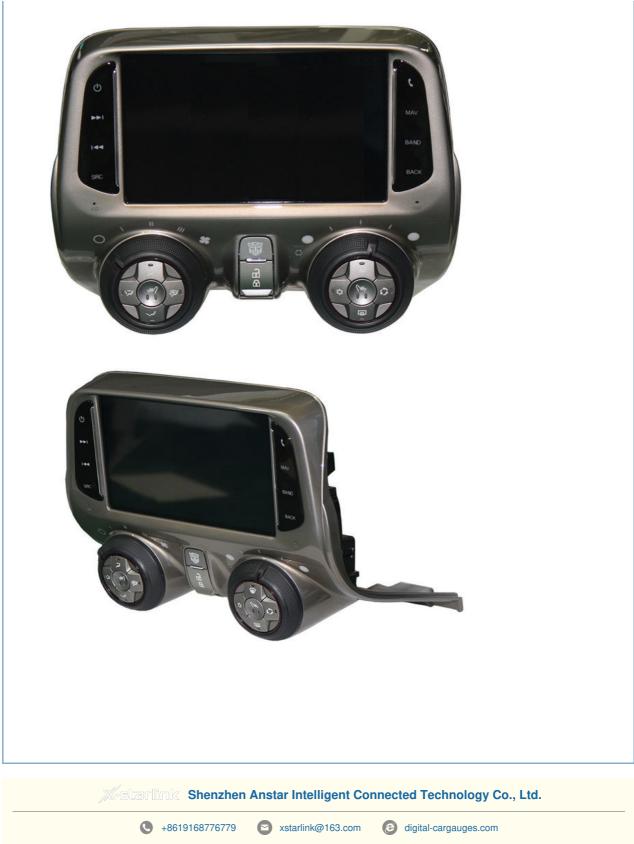

# More Images

**Our Product Introduction** 

# advanced car infointment system For Camaro 2011-2014 Android Touch Screen GPS StereoCar Dashboard Screen

The Camaro 2011-2014 car multimedia system is the latest high-end product developed by our company. It is equipped with an octa-core processor, providing strong performance and fast response speed. The system integrates various functions such as GPS navigation, radio, Bluetooth phone, and music playback, making your driving experience more convenient and enjoyable.

#### GPS Car Navigation system For Camaro 2011-2014 Android Touch Screen Stereo Apple car play radio

Photo Viewer:View images in multiple formats like JPG, PNG, and more with the built-in photo viewer.
AUX Input Flexibility:Connect external audio and video sources easily through the AUX input.
Hands-Free Phonebook Access:Access your contacts with ease through the Bluetooth phonebook feature.
HD Video Support:Play videos smoothly with support for high-definition video formats.
Wi-Fi Hotspot Capabilities:Turn your device into a mobile hotspot for on-the-go connectivity.
AM/FM Radio Functionality:Listen to your favorite stations with integrated AM/FM/RDS radio.
3 USB Outputs:Expand your media options by connecting multiple USB devices simultaneously.
Android App Store:Download thousands of apps from the Google Play Store to enhance your experience.

#### Car LCD Dashboard For Camaro 2011-2014 Android Touch Screen GPS Stereo Apple car play radio

Superior Radio Reception: The built-in TDA7708 digital radio provides enhanced reception and clearer sound. Expandable Video Output: Easily add external screens with a pre-configured CVBS output port for extended visual experiences.