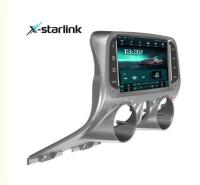

# Apple Car Radio Player Android Touch Screen GPS Stereo For Camaro 2011-2014

# advanced car infointment system For Camaro 2011-2014 Android Touch Screen GPS StereoCar Dashboard Screen

The Camaro 2011-2014 car multimedia system is the latest high-end product developed by our company. It is equipped with an octa-core processor, providing strong performance and fast response speed. The system integrates various functions such as GPS navigation, radio, Bluetooth phone, and music playback, making your driving experience more convenient and enjoyable.