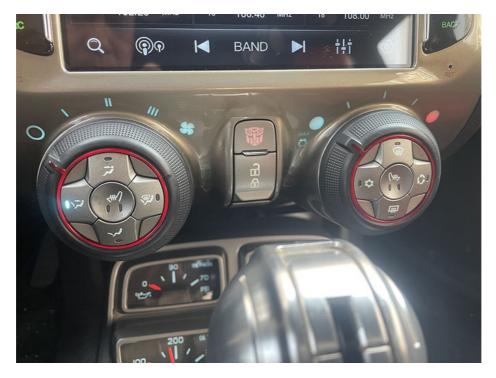

# advanced car infointment system For Camaro 2011-2014 Android Touch Screen GPS StereoCar Dashboard Screen

The Camaro 2011-2014 car multimedia system is the latest high-end product developed by our company. It is equipped with an octa-core processor, providing strong performance and fast response speed. The system integrates various functions such as GPS navigation, radio, Bluetooth phone, and music playback, making your driving experience more convenient and enjoyable.

#### GPS Car Navigation system For Camaro 2011-2014 Android Touch Screen Stereo Apple car play radio

Photo Viewer:View images in multiple formats like JPG, PNG, and more with the built-in photo viewer.
AUX Input Flexibility:Connect external audio and video sources easily through the AUX input.
Hands-Free Phonebook Access:Access your contacts with ease through the Bluetooth phonebook feature.
HD Video Support:Play videos smoothly with support for high-definition video formats.
Wi-Fi Hotspot Capabilities:Turn your device into a mobile hotspot for on-the-go connectivity.
AM/FM Radio Functionality:Listen to your favorite stations with integrated AM/FM/RDS radio.
3 USB Outputs:Expand your media options by connecting multiple USB devices simultaneously.
Android App Store:Download thousands of apps from the Google Play Store to enhance your experience.

#### Car LCD Dashboard For Camaro 2011-2014 Android Touch Screen GPS Stereo Apple car play radio

Superior Radio Reception: The built-in TDA7708 digital radio provides enhanced reception and clearer sound. Expandable Video Output: Easily add external screens with a pre-configured CVBS output port for extended visual experiences.