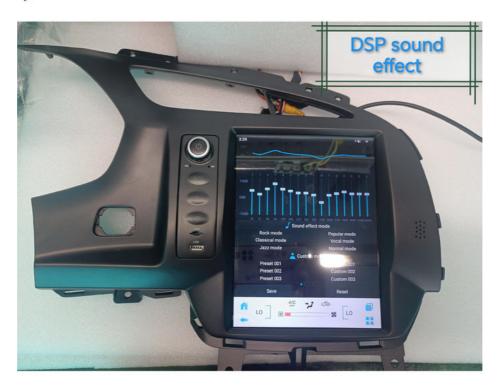

# DSP sound effect

### **Applications:**

- 1. Android 12 version, eight core Qualcomm solution, supports Android system
- 2. Supports the original car system and allows users to customize the original car interface
- 2. Built in DSP, can adjust the frequency of subwoofer, bass, mid-bass, mid-range mid high, high, and ultra-high frequencies
- 3. Built in WiFi, you can use WiFi to browse websites for online navigation, watch videos, and download applications
- 4. Support 4G Internet
- 5. Supports USB interface
- 6. Support mobile connectivity and carplay
- 7. Support reversing rearview camera and add 360 degree panoramic function
- 8. Supports lenses with 720P and 1080P resolutions