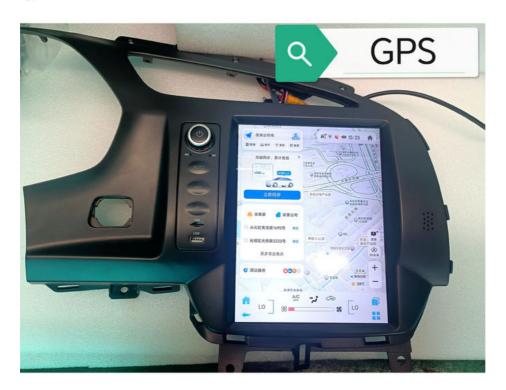

#### Features:

Product Name: car screen Android version:12 network:WiFi+4G Bluetooth: 5.0

Gps Navigation: Google Maps

USB: one carplay: Yes Reverse camera:Yes 360:support

#### **Technical Parameters:**

| SYSTEM                  | Android 12                               |
|-------------------------|------------------------------------------|
| CPU                     | Octa-UIS7862 (8core 2*A75+6*A55, 1.8Ghz) |
| GPU                     | Mali-G52                                 |
| RAM/ROM                 | 4+64/8+128/8+256                         |
| SCREEN RESOLUTION       | IPS 1024*768                             |
| RADIO MODULE            | TDA7708                                  |
| SOUND PROCESSOR         | ROHM DSP                                 |
| WIFI                    | 2.4G/5G                                  |
| GPS                     | GPS+GLONAS                               |
| BLUETOOTH               | Bluetooth 5.0                            |
| EQ MODE                 | Jazz/Pop/Classical/Rock/Urban/Techno     |
| CARPLAY&ANDROID<br>AUTO | Support both wired & wireless            |
| IMAGE FORMAT            | jpg/png/jpeg/bmp                         |