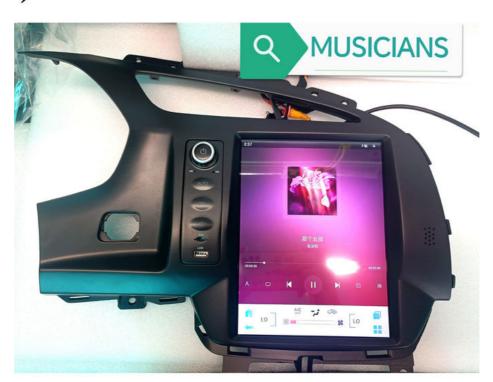

Another major feature is that Android is also a mobile multimedia device that can quickly download any favorite videos, music, and entertainment software through the configured WiFi and 4G network card slots. The Android 12 version can support the use of most applications on the market. For example, WhatsApp, Facebook, Instagram, etc.