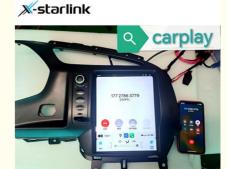

## **Product Specification**

• Screen Size: 10.4Inches

• Android: 12

Resolving Power: 1024\*768CPU: 8 Core

Screen Style: Touch Screen

Carplay: YesAndroid Auto: YesWiFi: Yes

• Highlight: Vertical Screen Carplay Car Radio,

#### Features:

Product Name: car screen Android version:12 network:WiFi+4G Bluetooth: 5.0

Gps Navigation: Google Maps

USB: one carplay: Yes Reverse camera:Yes 360:support

#### **Technical Parameters:**

| SYSTEM                  | Android 12                               |
|-------------------------|------------------------------------------|
| CPU                     | Octa-UIS7862 (8core 2*A75+6*A55, 1.8Ghz) |
| GPU                     | Mali-G52                                 |
| RAM/ROM                 | 4+64/8+128/8+256                         |
| SCREEN RESOLUTION       | IPS 1024*768                             |
| RADIO MODULE            | TDA7708                                  |
| SOUND PROCESSOR         | ROHM DSP                                 |
| WIFI                    | 2.4G/5G                                  |
| GPS                     | GPS+GLONAS                               |
| BLUETOOTH               | Bluetooth 5.0                            |
| EQ MODE                 | Jazz/Pop/Classical/Rock/Urban/Techno     |
| CARPLAY&ANDROID<br>AUTO | Support both wired & wireless            |
| IMAGE FORMAT            | jpg/png/jpeg/bmp                         |