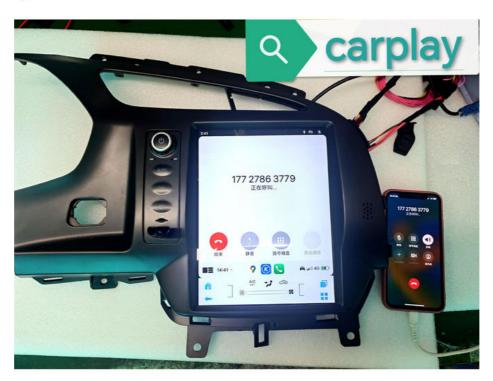

#### Features:

Product Name: car screen Android version:12 network:WiFi+4G Bluetooth: 5.0

Gps Navigation: Google Maps

USB: one carplay: Yes Reverse camera:Yes 360:support