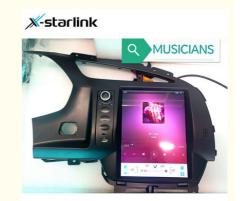

Another major feature is that Android is also a mobile multimedia device that can quickly download any favorite videos, music, and entertainment software through the configured WiFi and 4G network card slots. The Android 12 version can support the use of most applications on the market. For example, WhatsApp, Facebook, Instagram, etc.

#### Features:

Product Name: car screen Android version:12 network:WiFi+4G Bluetooth: 5.0

Gps Navigation: Google Maps

USB: one carplay: Yes Reverse camera:Yes 360:support