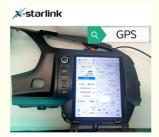

#### Features:

Product Name: car screen Android version:12 network:WiFi+4G Bluetooth: 5.0

Gps Navigation: Google Maps

USB: one carplay: Yes Reverse camera:Yes 360:support

#### **Technical Parameters:**

| SYSTEM                  | Android 12                               |
|-------------------------|------------------------------------------|
| CPU                     | Octa-UIS7862 (8core 2*A75+6*A55, 1.8Ghz) |
| GPU                     | Mali-G52                                 |
| RAM/ROM                 | 4+64/8+128/8+256                         |
| SCREEN RESOLUTION       | IPS 1024*768                             |
| RADIO MODULE            | TDA7708                                  |
| SOUND PROCESSOR         | ROHM DSP                                 |
| WIFI                    | 2.4G/5G                                  |
| GPS                     | GPS+GLONAS                               |
| BLUETOOTH               | Bluetooth 5.0                            |
| EQ MODE                 | Jazz/Pop/Classical/Rock/Urban/Techno     |
| CARPLAY&ANDROID<br>AUTO | Support both wired & wireless            |
| IMAGE FORMAT            | jpg/png/jpeg/bmp                         |