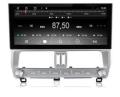

-------------------------------------------|
| • Touchscreen:                 | Yes                                            |
| Warranty:                      | 1 Year                                         |
| Gps Navigation:                | Yes                                            |
| Screen Type:                   | LCD                                            |
| • Wifi:                        | Yes                                            |
| Screen Size:                   | 12.3 Inch                                      |
| Mounting Type:                 | Dashboard                                      |
| Highlight:                     | IPS Car Radio Stereo, Carplay Car Radio Stereo |

X-starlink



# More Images

### <u>X</u>-starlink



, Android Car Radio Stereo





### **Product Description:**

#### Car Radio Stereo For Toyota Land Cruiser Prado 2018-2022 Head Unit Android Carplay IPS

Transform your Toyota Land Cruiser Prado 2018-2022 with our feature-packed Android 13 car screen navigation system. Featuring an 8-core processor and a vivid IPS display, this device offers superior performance and visual clarity. The system supports both wired and wireless CarPlay and Android Auto, making it easier to stay connected on the go. Ideal for drivers seeking a reliable and high-quality navigation upgrade.

### Features:

#### 12.3inch car android radio for Toyota Land Cruiser Prado 2018-2022 car dvd player Multimedia

<u>Full Feature Retention: Maintains all original car functions through seamless integration with the Canbus box.</u> <u>Exceptional Soun