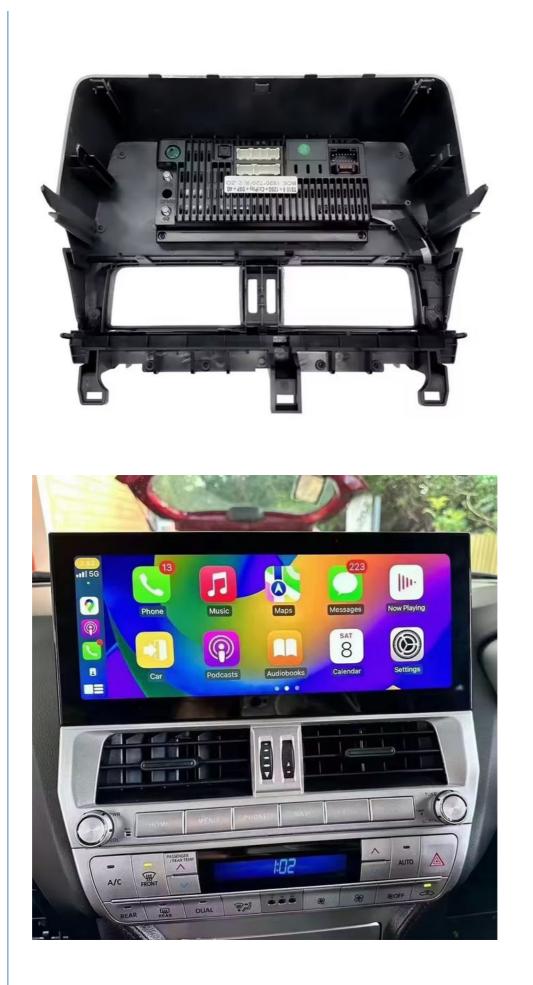

# More Images

#### Car Radio Stereo For Toyota Land Cruiser Prado 2018-2022 Head Unit Android Carplay IPS

Transform your Toyota Land Cruiser Prado 2018-2022 with our feature-packed Android 13 car screen navigation system. Featuring an 8-core processor and a vivid IPS display, this device offers superior performance and visual clarity. The system supports both wired and wireless CarPlay and Android Auto, making it easier to stay connected on the go. Ideal for drivers seeking a reliable and high-quality navigation upgrade.

#### 12.3inch car android radio for Toyota Land Cruiser Prado 2018-2022 car dvd player Multimedia

<u>Full Feature Retention: Maintains all original car functions through seamless integration with the Canbus box.</u> <u>Exceptional Sound Quality: Offers an enhanced audio experience with 5.1 stereo sound and customizable DSP settings.</u> <u>Always Connected: Features wireless CarPlay. Android Auto. and 4G for continuous internet connectivity and</u> <u>smartphone integration.</u>