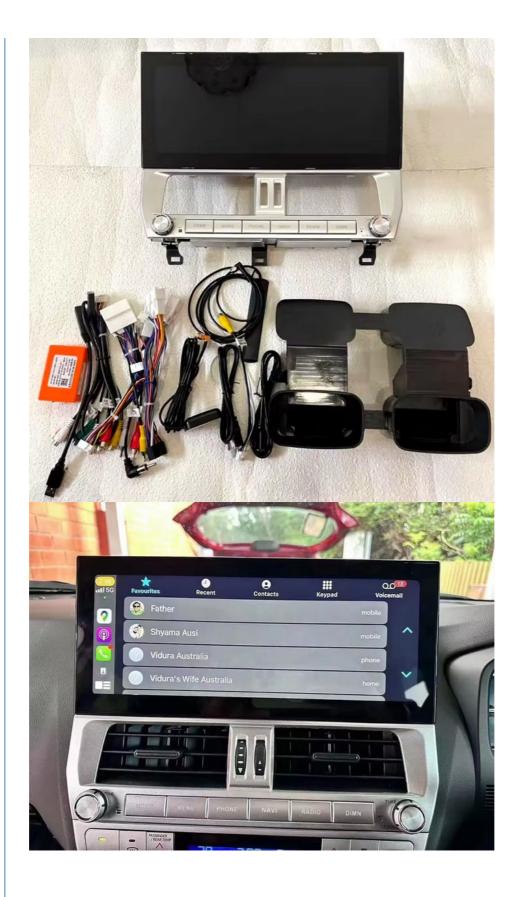

# More Images

### <u>X</u>-starlink

, Android Car Radio Stereo

#### Car Radio Stereo For Toyota Land Cruiser Prado 2018-2022 Head Unit Android Carplay IPS

Transform your Toyota Land Cruiser Prado 2018-2022 with our feature-packed Android 13 car screen navigation system. Featuring an 8-core processor and a vivid IPS display, this device offers superior performance and visual clarity. The system supports both wired and wireless CarPlay and Android Auto, making it easier to stay connected on the go. Ideal for drivers seeking a reliable and high-quality navigation upgrade.

#### 12.3inch car android radio for Toyota Land Cruiser Prado 2018-2022 car dvd player Multimedia

<u>Full Feature Retention: Maintains all original car functions through seamless integration with the Canbus box.</u> <u>Exceptional Sound Quality: Offers an enhanced audio experience with 5.1 stereo sound and customizable DSP settings.</u> <u>Always Connected: Features wireless CarPlay. Android Auto. and 4G for continuous internet connectivity and</u> <u>smartphone integration.</u>