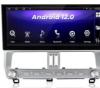

-----------------------------------------|
| • Touchscreen:                 | Yes                                            |
| Warranty:                      | 1 Year                                         |
| Gps Navigation:                | Yes                                            |
| Screen Type:                   | LCD                                            |
| • Wifi:                        | Yes                                            |
| Screen Size:                   | 12.3 Inch                                      |
| Mounting Type:                 | Dashboard                                      |
| Highlight:                     | IPS Car Radio Stereo, Carplay Car Radio Stereo |

X-starlink



# More Images

### <u>X</u>-starlink



, Android Car Radio Stereo





### **Product Description:**

#### Car Radio Stereo For Toyota Land Cruiser Prado 2018-2022 Head Unit Android Carplay IPS

Transform your Toyota Land Cruiser Prado 2018-2022 with our feature-packed Android 13 car screen navigation system. Featuring an 8-core processor and a vivid IPS display, this device offers superior performance and visual clarity. The system supports both wired and wireless CarPlay and Android Auto, making it easier to stay connected on the go. Ideal for drivers seeking a reliable and high-quality navigation upgrade.

### Features:

#### 12.3inch car android radio for Toyota Land Cruiser Prado 2018-2022 car dvd player Multimedia

<u>Full Feature Retention: Maintains all original car functions through seamless integration with the Canbus box.</u> <u>Exceptional Sound