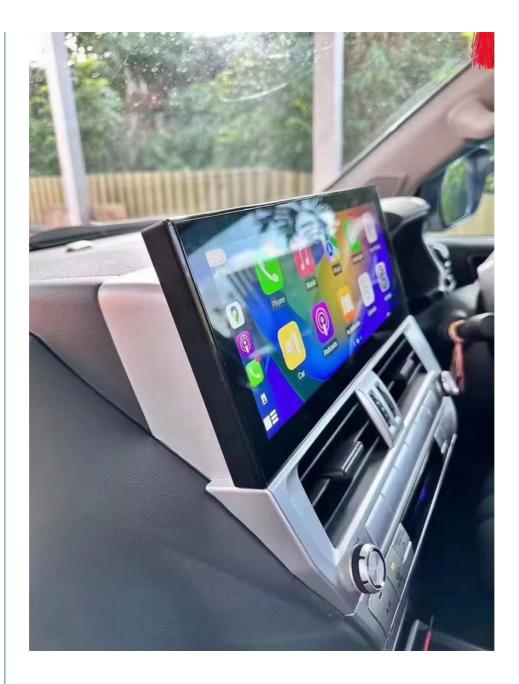

# More Images

#### Car Radio Stereo For Toyota Land Cruiser Prado 2018-2022 Head Unit Android Carplay IPS

Transform your Toyota Land Cruiser Prado 2018-2022 with our feature-packed Android 13 car screen navigation system. Featuring an 8-core processor and a vivid IPS display, this device offers superior performance and visual clarity. The system supports both wired and wireless CarPlay and Android Auto, making it easier to stay connected on the go. Ideal for drivers seeking a reliable and high-quality navigation upgrade.