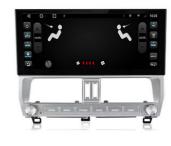

# IPS Car Radio Stereo Android Carplay

# **Basic Information**

- Place of Origin:
- Brand Name:
- Certification:
- Model Number: ACX-FT-07-85
- Minimum Order Quantity:
- Price: discuss
- Packaging Details: Carton Size:44\*23\*40CM GW:5kg

10

ShenZhen,China

ROSH CE FCC

Xstarlink

- Delivery Time: 5-8 work days
- Payment Terms: T/T Alibaba , Western Union

1000pcs/day

Supply Ability:

# X-starlink



## **Product Specification**

| <ul> <li>Bluetooth:</li> </ul> | Yes                                            |
|--------------------------------|------------------------------------------------|
| • Touchscreen:                 | Yes                                            |
| Warranty:                      | 1 Year                                         |
| Gps Navigation:                | Yes                                            |
| Screen Type:                   | LCD                                            |
| • Wifi:                        | Yes                                            |
| Screen Size:                   | 12.3 Inch                                      |
| Mounting Type:                 | Dashboard                                      |
| Highlight: