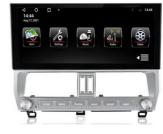

|
|--------------------------------|------------------------------------------------|
| • Touchscreen:                 | Yes                                            |
| Warranty:                      | 1 Year                                         |
| Gps Navigation:                | Yes                                            |
| Screen Type:                   | LCD                                            |
| • Wifi:                        | Yes                                            |
| Screen Size:                   | 12.3 Inch                                      |
| Mounting Type:                 | Dashboard                                      |
| Highlight:                     | IPS Car Radio Stereo, Carplay Car Radio Stereo |

X-starlink



# More Images

### <u>X</u>-starlink



, Android Car Radio Stereo





### **Product Description:**

#### Car Radio Stereo For Toyota Land Cruiser Prado 2018-2022 Head Unit Android Carplay IPS

Transform your Toyota Land Cruiser Prado 2018-2022 with our feature-packed Android 13 car screen navigation system. Featuring an 8-core processor and a vivid IPS display, this device offers superior performance and visual clarity. The system supports both wired and wireless CarPlay and Android Auto, making it easier to stay connected on the go. Ideal for drivers seeking a reliable and high-quality navigation upgrade.

### Features:

#### 12.3inch car android radio for Toyota Land Cruiser Prado 2018-2022 car dvd player Multimedia

<u>Full Feature Retention: Maintains all original car functions thr