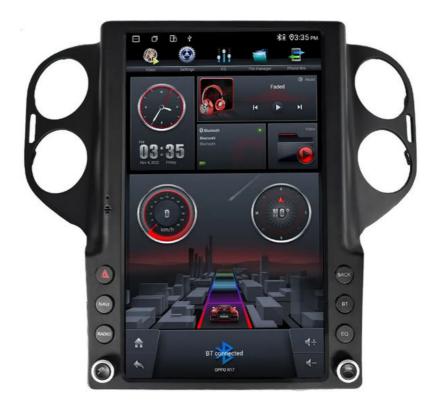

#### 13.6"Android 13 DVD Player For Volkswagen Tiguan 2010-2016 Car Stereo Radio

 Full Compatibility: Canbus box ensures compatibility with original car functions.

 GPS Navigation: Built-in GPS for easy and reliable navigation.

 High-Quality Audio: 5.1 surround sound for superior audio output.

 Media Versatility: Supports a wide range of audio and video formats.

 Bluetooth Connection: Hands-free calls and phonebook access with Bluetooth.

 Split-Screen: Multitask with split-screen functionality.

 WiFi & 4G Capabilities: Stay connected with WiFi and 4G support.

 Wireless Smartphone Integration: Wireless CarPlay and Android Auto support for seamless connectivity.

#### **Technical Parameters:**

| SYSTEM               | Android 13                               |
|----------------------|------------------------------------------|
| CPU                  | Octa-UIS7862 (8core 2*A75+6*A55, 1.8Ghz) |
| GPU                  | Mali-G52                                 |
| RAM/ROM              | 4+64/8+128/8+256                         |
| SCREEN RESOLUTION    | IPS 1920*1080                            |
| RADIO MODULE         | TDA7708                                  |
| SOUND PROCESSOR      | ROHM DSP                                 |
| WIFI                 | 2.4G/5G                                  |
| GPS                  | GPS+GLONAS                               |
| BLUETOOTH            | Bluetooth 5.0                            |
| EQ MODE              | Jazz/Pop/Classical/Rock/Urban/Techno     |
| CARPLAY&ANDROID AUTO | Support both wired & wireless            |
| IMAGE FORMAT         | jpg/png/jpeg/bmp                         |
| VIDEO FORMAT         | mp3/acc/flac/wav/m4a/mp2/arm/ogg         |
| VIDEO FORMAT         | mp4/3gp/avi/dvix/flv/mkv                 |
| AUDIO INPUT          | AUX input left and right channel         |