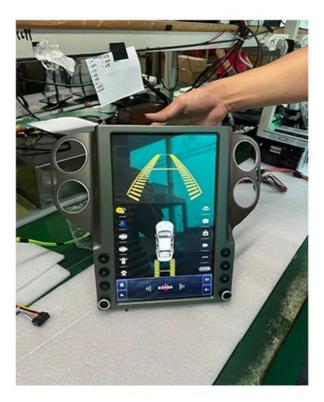

#### 13.6"Android 13 DVD Player For Volkswagen Tiguan 2010-2016 Car Stereo Radio

 Full Compatibility: Canbus box ensures compatibility with original car functions.

 GPS Navigation: Built-in GPS for easy and reliable navigation.