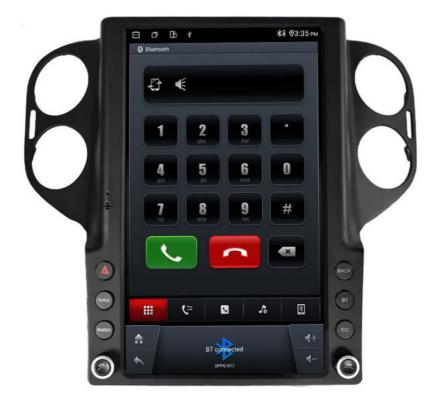

 High-Quality Audio: 5.1 surround sound for superior audio output.

 Media Versatility: Supports a wide range of audio and video formats.

 Bluetooth Connection: Hands-free calls and phonebook access with Bluetooth.

 Split-Screen: Multitask with split-screen functionality.

 WiFi & 4G Capabilities: Stay connected with WiFi and 4G support.

 Wireless Smartphone Integration: Wireless CarPlay and Android Auto support for seamless connectivity.