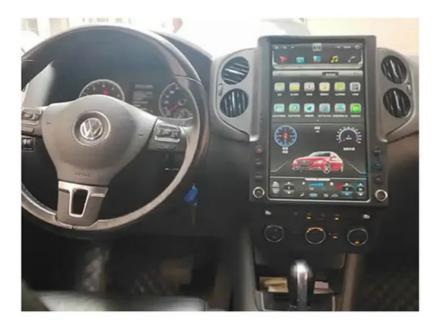

# 8+128G CarPlay 13.6" Android 13 Car Radio For Volkswagen Tiguan 2010-2016

#### 8+128G CarPlay 13.6"Android 13 Car Radio For Volkswagen Tiguan 2010-2016 Car Stereo System

The Volkswagen Tiguan 2010-2016 car multimedia system is the latest high-end product developed by our company. It is equipped with an octa-core processor, providing strong performance and fast response speed. The system integrates various functions such as GPS navigation, radio,Bluetooth phone, and music playback, making your driving experience more convenient and enjoyable.

#### 13.6"Android 13 DVD Player For Volkswagen Tiguan 2010-2016 Car Stereo Radio

 Full Compatibility: Canbus box ensures compatibility with original car functions.

 GPS Navigation: Built-in GPS for easy and reliable navigation.