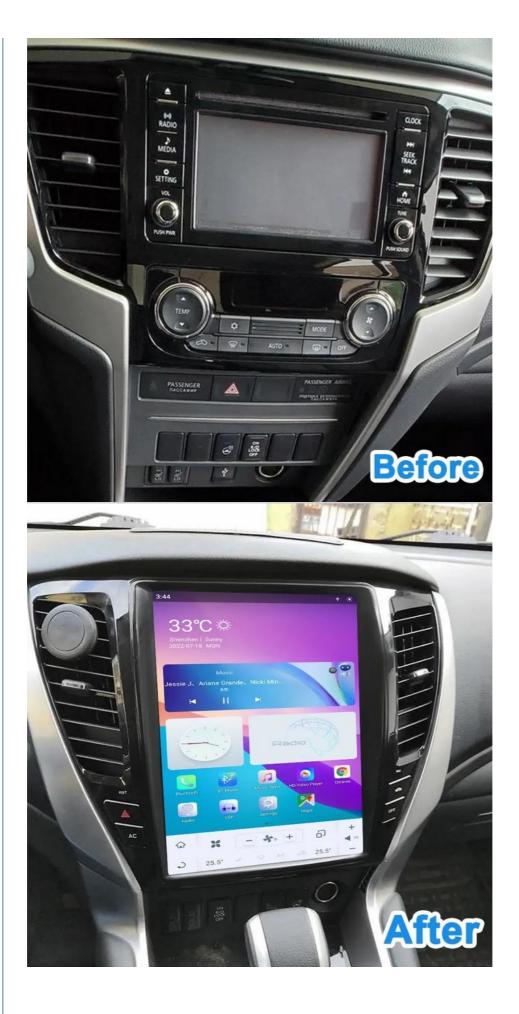

# 12.1" Screen Car Multimedia Player For Mitsubishi Pajero 2020+

#### 12.1"Advanced Car Screen For Mitsubishi Pajero 2020+ Affordable Car Multimedia Player

Experience the future of in-car entertainment and navigation with our high quality12.1" car screen, specifically designed for the Mitsubishi Pajero 2020+. This premium device seamlessly integrates with your vehicle, delivering unparalleled performance, functionality, and elegance. Powered by Android 13, it transforms your driving experience, providing a sleek and intuitive interface that keeps you connected and entertained on the go.

#### 12.1"Car Radio System for Mitsubishi Pajero 2020+ Touch Screen Car Stereo