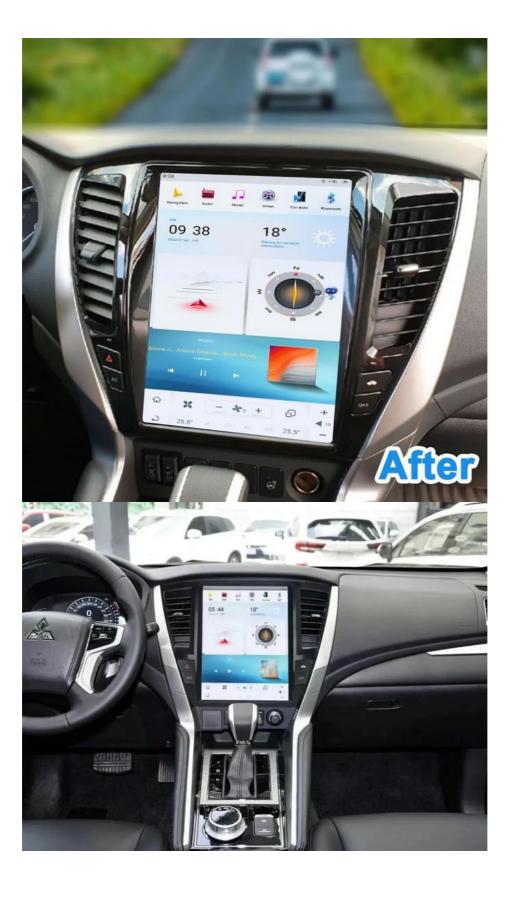

# 12.1" Screen Car Multimedia Player For Mitsubishi Pajero 2020+

#### 12.1"Advanced Car Screen For Mitsubishi Pajero 2020+ Affordable Car Multimedia Player

Experience the future of in-car entertainment and navigation with our high quality12.1" car screen, specifically designed for the Mitsubishi Pajero 2020+. This premium device seamlessly integrates with your vehicle, delivering unparalleled performance, functionality, and elegance. Powered by Android 13, it transforms your driving experience, providing a sleek and intuitive interface that keeps you connected and entertained on the go.