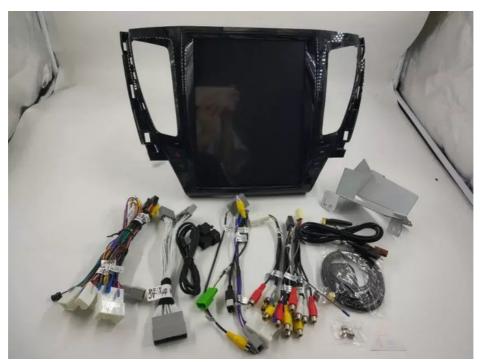

sly, ensuring smooth operation without lag.

Enhanced Entertainment: Enjoy high-definition media playback and visually stunning graphics, enhancing your in-car entertainment.

Flexible Storage Solutions: Tailor your storage capacity to your needs, ensuring ample space for apps, media, and data.

Superior Visual Clarity: Benefit from sharp, vibrant visuals and better readability under different lighting conditions

Stable and Fast Connectivity:Enjoy uninterrupted internet access and quick device pairing, improving overall connectivity

Immersive Audio Experience: Experience richer, more dynamic sound, making your music and media more enjoyable

Increased Safety and Convenience: Utilize hands-free functionalities with CarPlay and Android Auto, enhancing driving safety and convenience