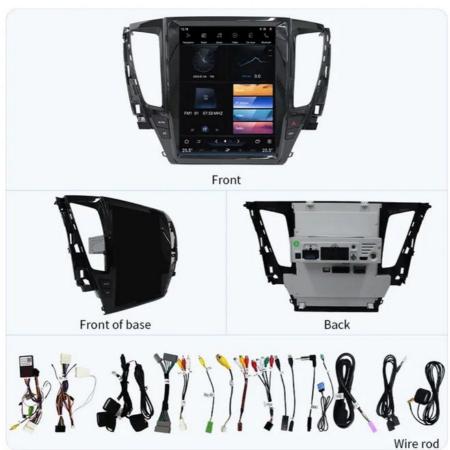

y, ensuring smooth operation without lag.

Enhanced Entertainment: Enjoy high-definition media playback and visually stunning graphics, enhancing your in-car entertainment.

Flexible Storage Solutions: Tailor your storage capacity to your needs, ensuring ample space for apps, media, and data.

Superior Visual Clarity: Benefit from sharp, vibrant visuals and better readability under different lighting conditions

Stable and Fast Connectivity:Enjoy uninterrupted internet access and quick device pairing, improving overall connectivity

Immersive Audio Experience: Experience richer, more dynamic sound, making your music and media more enjoyable

Increased Safety and Convenience: Utilize hands-free functionalities with CarPlay and Android Auto, enhancing driving safety and convenience